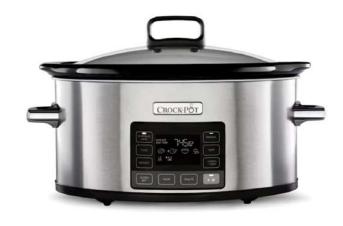

## CROCKPOT SLOW COOKER SILVER TIME SELECT

Model Number: CROCSC066X

| SPECIFICATIONS:     |                                                          |
|---------------------|----------------------------------------------------------|
| Product Name:       | Slow Cooker                                              |
| Colour:             | Inox                                                     |
| Material:           | Stainless Steel Hous-<br>ing, Ceramic Bowl,<br>Glass Lid |
| Capacity in Litres: | 5.6                                                      |
| Wattage:            | 240 W                                                    |
| Control Method:     | Digital Touch Controls                                   |
| Voltage:            | 220 - 240 V                                              |
| Cooking Settings:   | Schedule Meal, Man-<br>ual (High, Low, Keep<br>Warm)     |
| Keep Warm Function: | Yes                                                      |
| Dishwasher Safe:    | Yes                                                      |